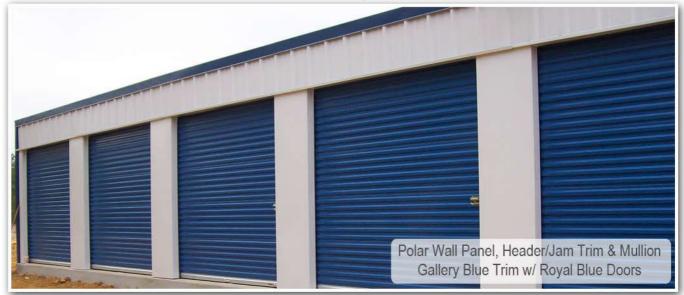

## **Mini Storage Color Samples**

Example 4: Doors, Trim & Walls Each a Different Color

Example 5: Trim, Mullions, Gutters & Downspouts All Match

Example 3: Trim Matches Doors w/ Walls & Mullions Matching