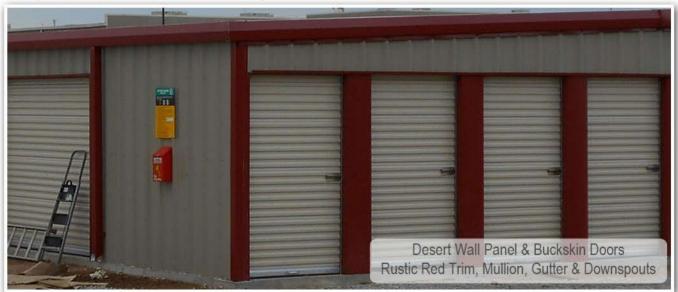

# **Mini Storage Color Samples**

Example 1: Downspouts & Trim Match Wall Color

Example 2: Gutters Matches Trim & Mullion Color w/ Downspouts Matching Wall Color

Example 3: Downspouts Match Trim Color and Mullions Match Wall Color