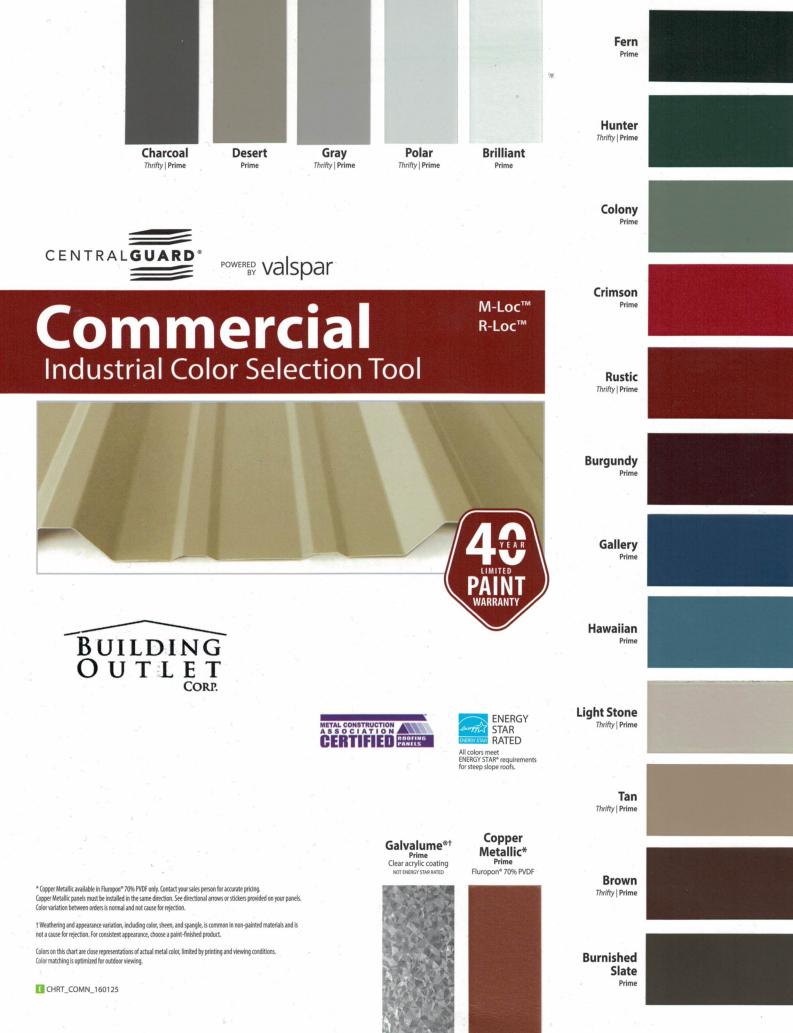

### STANDARD COLORS

|  | 1                 |                  |                   |      |
|--|-------------------|------------------|-------------------|------|
|  |                   | Cedar Red        | Continental Brown |      |
|  |                   |                  |                   |      |
|  | Desert Sand       | Desert Tan       | High Gloss White  |      |
|  |                   |                  |                   |      |
|  | LG (Forest) Green | Light Stone      | Sandstone         | 0000 |
|  |                   |                  |                   |      |
|  | Satin White       | Silhouette Gray  |                   |      |
|  |                   | SPECIALTY COLORS |                   |      |

#### SPECIALI I COLORS

...... Tier 1: Colony Green, Evergreen, Fern Green, GS Blue, GS Green, Polar Blue, Royal Blue, Smart Blue, Sunset Orange, Teal, Ultra Marine Blue Tier 2: Patriot Red, Sierra Sunset, PST Orange, Valentine Red, EXR Wasabi Tier 3: Dark Teal, Maroon, Safety Yellow, UB Yellow

Tier 1, 2 & 3 colors are priced slightly higher than Standard colors due to pigmentation processes and other factors.