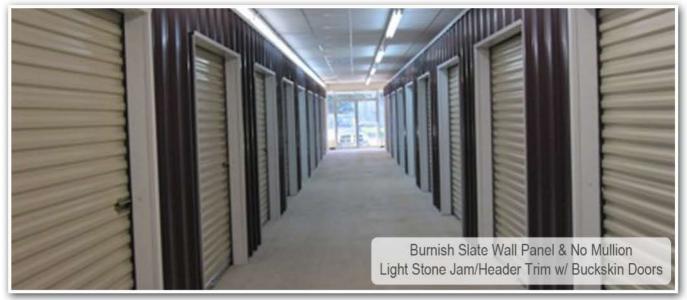

## **Mini Storage Color Samples**

Example 4: Doors, Trim & Walls Each a Different Color

Example 5: Trim, Mullions, Gutters & Downspouts All Match

Example 3: Trim Matches Doors w/ Walls & Mullions Matching