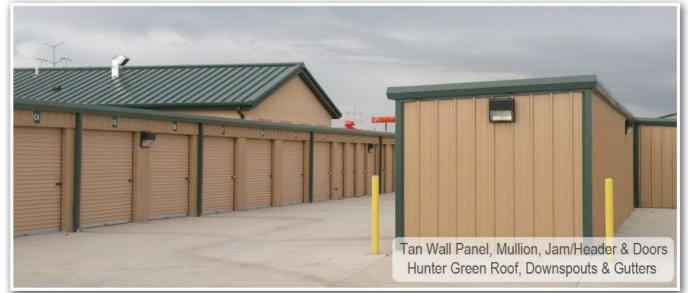

## **Mini Storage Color Samples**

Example 4: Doors, Trim & Walls Each a Different Color

Example 5: Trim, Mullions, Gutters & Downspouts All Match

Example 3: Trim Matches Doors w/ Walls & Mullions Matching