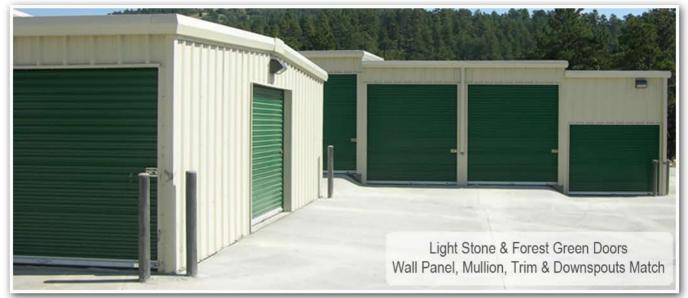

# **Mini Storage Color Samples**

Example 1: Downspouts & Trim Match Wall Color

Example 2: Gutters Matches Trim & Mullion Color w/ Downspouts Matching Wall Color

Example 3: Downspouts Match Trim Color and Mullions Match Wall Color