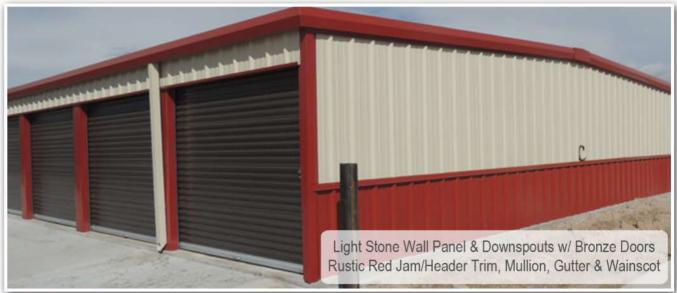

# **Mini Storage Color Samples**

Example 1: Downspouts & Trim Match Wall Color

Example 2: Gutters Matches Trim & Mullion Color w/ Downspouts Matching Wall Color

Example 3: Downspouts Match Trim Color and Mullions Match Wall Color